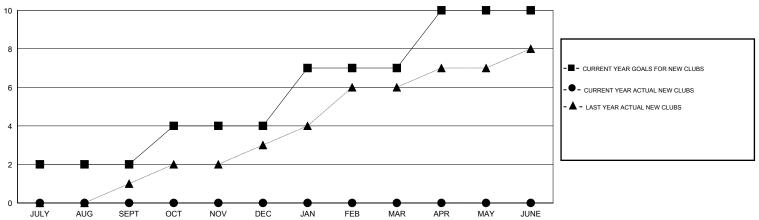

## GOALS AND ACTUAL MEMBERS CUMULATIVE

| <b>■-</b> c | URRENT YEAR GOALS FOR NEW |
|-------------|---------------------------|
| /FMRFI      | 28                        |

- - CURRENT YEAR ACTUAL MEMBERS

- ▲ - LAST YEAR ACTUAL MEMBERS

| DROPPED CLUBS: 0 |   |
|------------------|---|
| DROPPED MEMBERS  |   |
| DECEASED         | 0 |
| CLUB CANCELLED   | 0 |
| OTHER            | 0 |
| TOTAL            | 0 |